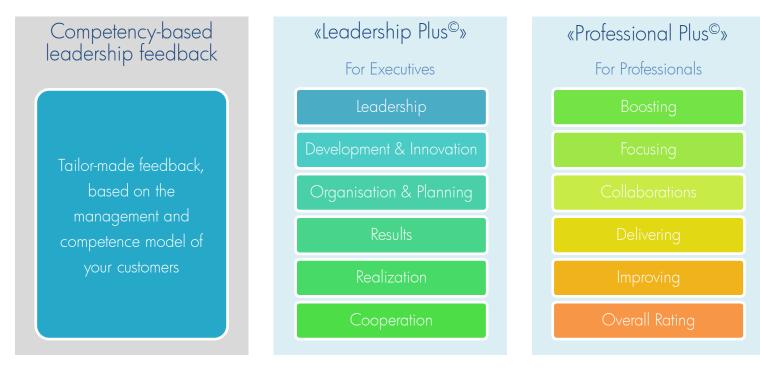

#### Choose the suitable instrument:

The **360° Feedback "Leadership Plus"** is used successfully in various industries and company sizes. Thousands of executives and professionals worldwide have successfully used ValueQuest's 360° Feedback.

Benefit from our ready-to-use, validated instruments "Professionals Plus©" and "Leadership Plus©" or implement your own competence model with professional support.

Find out more about the 360° feedback instruments now!